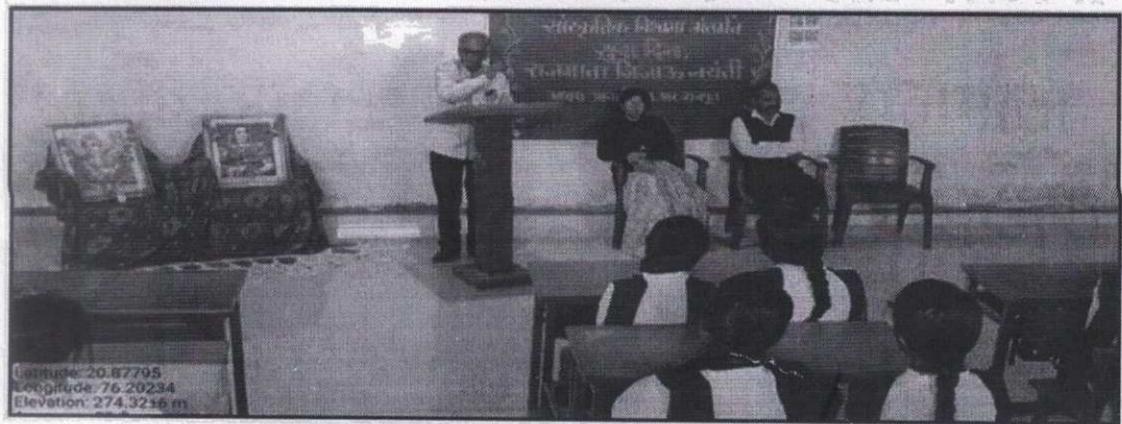

# श्रीमती कावेरीदेवी केदारमल अग्रवाल कला व वाणिज्य महाविद्यालय ' मलकापूर, जिल्हा बुलढाणा कार्यक्रम अहवाल 2023-2024

शजमाता जिजाऊ व स्वामी विवेकानंद जयंती

दिनांक 12 जानेवारी 2024 रोजी महाविद्यालयामध्ये राष्ट्रमाता जिजाऊ व राष्ट्रीय युवा दिनाचे आयोजन करण्यात आले होते. या कार्यक्रमांमध्ये 17 विद्यार्थ्यांनी सहभाग घेतला होता. कार्यक्रमाचे अध्यक्ष प्राचार्य एस आर राजपूत सर हे होते.

प्रास्ताविक प्रा. अनिल आराक यांनी केले सुत्रसंचालन नेहा सातव, ममता तायडे या विद्यार्थ्यांनी केले. आभार प्रदर्शन निशा खंडारकर हिने मानले. या कार्यक्रमासाठी महाविद्यालयातील सर्व प्राध्यापक व विद्यार्थी उपस्थित होते

महाविद्यालयाचे प्राचार्य श्री. एस. आर. राजपूत यांनी विद्यार्थ्यांना स्वामी विवेकानंद हे युवकांचे प्रेरणास्त्रोत आहे. सकारात्मक युवा पिढी निर्माण करण्यास स्वामी विवेकानंदांच्या विचारांची गरज आहे तसेच स्वराज्य संकल्पना निर्माण करण्यात राष्ट्रमाता जिजाऊ यांचे योगदान प्रेरणादायी आहे असे त्यांनी अध्यक्षीय मनोगतात प्रतिपादन केले. कार्यक्रमाचे सूत्र संचालन कु. नेहा सातव व ममता तायडे या विद्यार्थिनींनी केले व आभार कु. निशा कंडारकर हिने मानले. या कार्यक्रमाकरिता महाविद्यालयातील सर्व प्राध्यापक व विद्यार्थी उपस्थित होते.