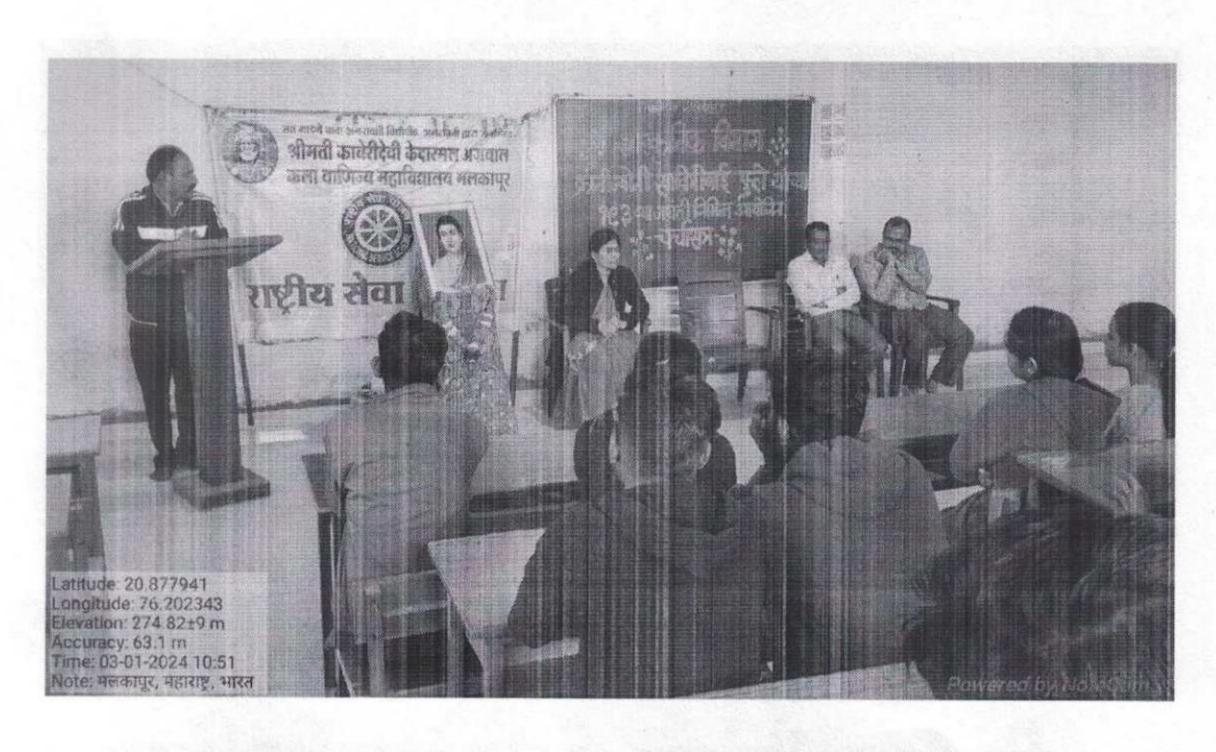

# के.के.अग्रवाल महाविद्यालयात राजमाता जिजाऊ व स्वामी विवेकानंद जयंती साजरी

मलकापूरः श्रीमती कावेरीदेवी कदारमल अग्रवाल कला व वाणिज्य महाविद्यालय, मलकापूर येथे दिनांक १२ जानेवारी निमित्त राजमाता जिजाऊ व स्वामी विवेकानंद जयंती तसेच राष्ट्रीय युवा दिनाचे आयोजन करण्यात आले. या कार्यक्रमाचे आयोजन सांस्कृतिक विभाग व राष्ट्रीय सेवा योजना विभागाच्या वतीने करण्यात करण्यात आले. कार्यक्रमाचे प्रास्ताविकेतून सांस्कृतिक विभाग व मराठी विभाग प्रमुख प्रा.अनिल आराक यांनी कार्यक्रमाची रूपरेषा व उद्देश स्पष्ट केली. या कार्यक्रमाच्या माध्यमातून महाविद्यालयातील कला- शाखेतील विद्यार्थ्यांनी आपले मनोगत व्यक्त केले. कार्यक्रमाचे अध्यक्ष

महाविद्यालयाचे प्राचार्य श्री. एस. आर. राजपूत यांनी विद्यार्थ्यांना स्वामी विवेकानंद हे युवकांचे प्रेरणास्त्रोत आहे. सकारात्मक युवा पिढी निर्माण करण्यास स्वामी विवेकानंदांच्या विचारांची गरज आहे तसेच स्वराज्य संकल्पना निर्माण करण्यात राष्ट्रमाता जिजाऊ यांचे योगदान प्रेरणादायी आहे असे त्यांनी अध्यक्षीय मनोगतात प्रतिपादन केले. कार्यक्रमाचे सूत्र संचालन कु. नेहा सातव व ममता तायडे या विद्यार्थिनींनी केले व आभार कु. निशा कंडारकर हिने मानले. या कार्यक्रमाकरिता महाविद्यालयातील सर्व प्राध्यापक व विद्यार्थी उपस्थित होते.