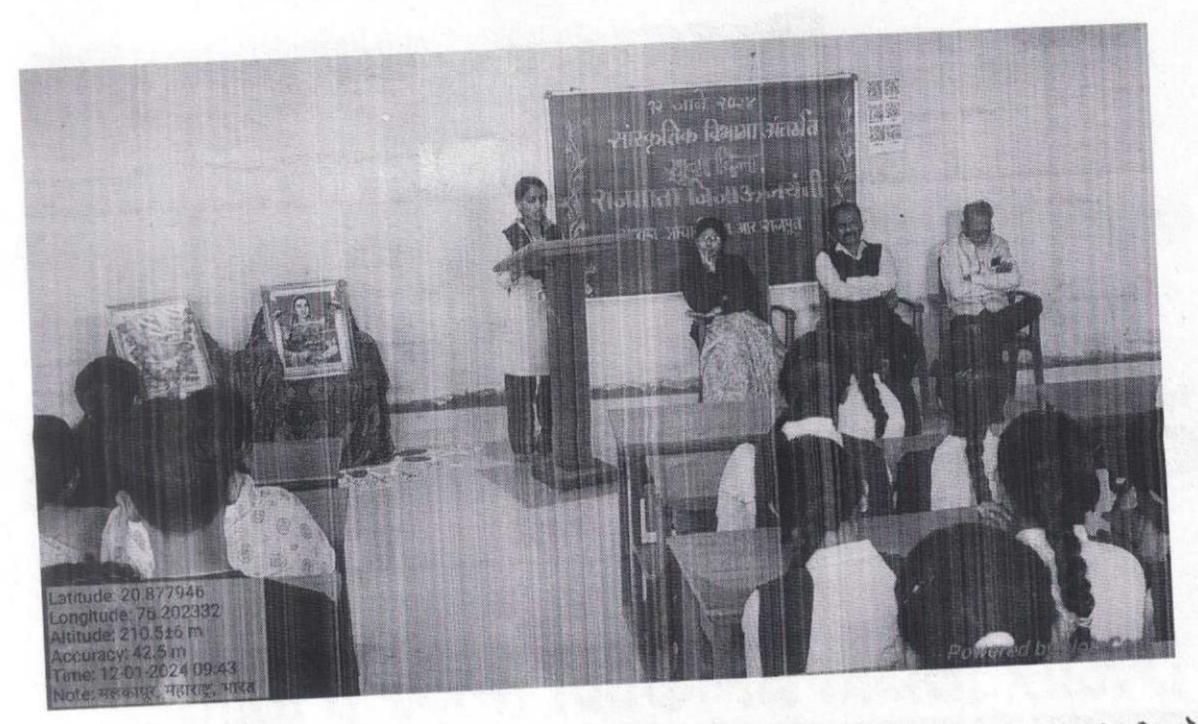

# श्रीमती कावेरीदेवी केदारमल अग्रवाल कला व वाणिज्य महाविद्यालय ' मलकापूर, जिल्हा बुलढाणा कार्यक्रम अहवाल 2023-2024

शजमाता जिजाऊ व स्वामी विवेकानंद जयंती

दिनांक 12 जानेवारी 2024 रोजी महाविद्यालयामध्ये राष्ट्रमाता जिजाऊ व राष्ट्रीय युवा दिनाचे आयोजन करण्यात आले होते. या कार्यक्रमांमध्ये 17 विद्यार्थ्यांनी सहभाग घेतला होता. कार्यक्रमाचे अध्यक्ष प्राचार्य एस आर राजपूत सर हे होते.

प्रास्ताविक प्रा. अनिल आराक यांनी केले सुत्रसंचालन नेहा सातव, ममता तायडे या विद्यार्थ्यांनी केले. आभार प्रदर्शन निशा खंडारकर हिने मानले. या कार्यक्रमासाठी महाविद्यालयातील सर्व प्राध्यापक व विद्यार्थी उपस्थित होते

# के.के.अग्रवाल महाविद्यालयात राजमाता जिजाऊ व स्वामी विवेकानंद जयंती साजरी

मलकापूरः श्रीमती कावेरीदेवी कदारमल अग्रवाल कला व वाणिज्य महाविद्यालय, मलकापूर येथे दिनांक १२ जानेवारी निमित्त राजमाता जिजाऊ व स्वामी विवेकानंद जयंती तसेच राष्ट्रीय युवा दिनाचे आयोजन करण्यात आले. या कार्यक्रमाचे आयोजन सांस्कृतिक विभाग व राष्ट्रीय सेवा योजना विभागाच्या वतीने करण्यात करण्यात आले. कार्यक्रमाचे प्रास्ताविकेतून सांस्कृतिक विभाग व मराठी विभाग प्रमुख प्रा.अनिल आराक यांनी कार्यक्रमाची रूपरेषा व उद्देश स्पष्ट केली. या कार्यक्रमाच्या माध्यमातून महाविद्यालयातील कला- शाखेतील विद्यार्थ्यांनी आपले मनोगत व्यक्त केले. कार्यक्रमाचे अध्यक्ष

महाविद्यालयाचे प्राचार्य श्री. एस. आर. राजपूत यांनी विद्यार्थ्यांना स्वामी विवेकानंद हे युवकांचे प्रेरणास्त्रोत आहे. सकारात्मक युवा पिढी निर्माण करण्यास स्वामी विवेकानंदांच्या विचारांची गरज आहे तसेच स्वराज्य संकल्पना निर्माण करण्यात राष्ट्रमाता जिजाऊ यांचे योगदान प्रेरणादायी आहे असे त्यांनी अध्यक्षीय मनोगतात प्रतिपादन केले. कार्यक्रमाचे सूत्र संचालन कु. नेहा सातव व ममता तायडे या विद्यार्थिनींनी केले व आभार कु. निशा कंडारकर हिने मानले. या कार्यक्रमाकरिता महाविद्यालयातील सर्व प्राध्यापक व विद्यार्थी उपस्थित होते.