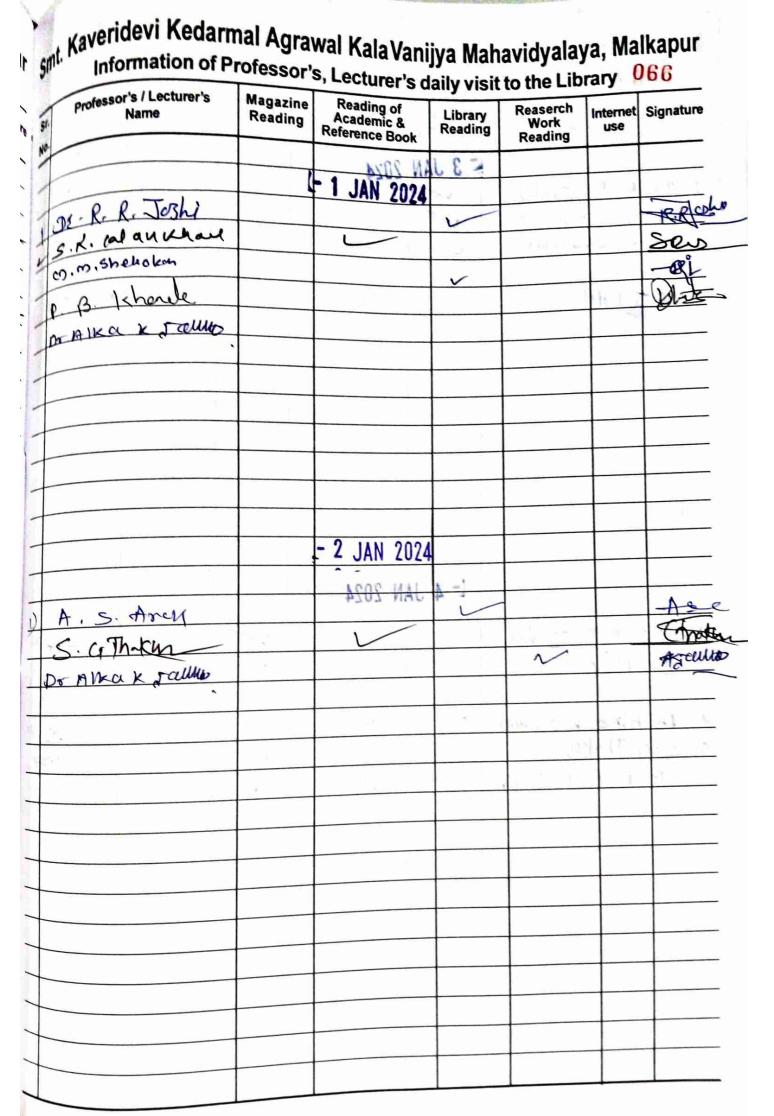

| Sr.<br>No. | Professor's / Lecturer's<br>Name | Magazine<br>Reading | Reading of<br>Academic &<br>Reference Book | Library<br>Reading | Reaserch<br>Work<br>Reading                              | Internet<br>use  | Signature |
|------------|----------------------------------|---------------------|--------------------------------------------|--------------------|----------------------------------------------------------|------------------|-----------|
| _          |                                  | 也 -                 | e en en                                    |                    |                                                          |                  |           |
| -          | -                                |                     |                                            |                    |                                                          |                  |           |
|            |                                  |                     |                                            |                    |                                                          |                  |           |
| 1.6        |                                  | 0                   | प्रमागपत्र                                 | ° —                |                                                          | n.<br>           |           |
| -          |                                  |                     | प्रमागित                                   | करण्य              | त चेते                                                   | - 4              | 2         |
|            | व्यदर Lec                        | tuzezs              | daily vi                                   | sit 2              | जिरुण्टर                                                 | मट               | य         |
| -          | -एकुग् 01                        | 73                  | 04 पेजेस                                   | आह                 | <b>त</b>                                                 |                  |           |
| -          |                                  | 293                 |                                            |                    |                                                          |                  |           |
| _          | Alexa                            |                     |                                            |                    | Purk                                                     |                  |           |
| 1,11       | THE BRARY O                      |                     |                                            | श्रीमती            | प्रभारी प्राचार<br>कावेसदेवी केदार                       | ल अग्रवाल        | 3         |
|            | THE THRARY OF                    | •                   | 1 46                                       | ्या<br>ग           | कावेसिदेवी केंदारग<br>- वाणिज्य महारि<br>लकापूर,जि.बुलज् | द्यालय,<br>डाणा. | 1         |
| -          | - A                              |                     |                                            |                    | 1                                                        | ALL A            |           |
|            |                                  |                     |                                            |                    |                                                          |                  |           |
|            |                                  |                     |                                            |                    |                                                          |                  |           |
|            |                                  |                     |                                            |                    |                                                          |                  |           |
|            |                                  |                     |                                            |                    |                                                          |                  |           |
|            |                                  |                     |                                            |                    |                                                          |                  |           |
|            |                                  |                     |                                            |                    |                                                          |                  |           |

### Information of Professor's, Lecturer's daily visit to the Library 001 Reaserch Reading of Magazine Library Internet Signature Sr. Professor's / Lecturer's Work Academic & Reading use Reading Name Reading **Reference Book** No. 4 JUL LULS Banille BCard 01 R. R. Joshi L 02 H.V. Vand ρ (1) 03 04 4.5 wh Dr A.K. Jallino 05 06 S. Hatalkar 07 P 11. Deshmuk 08 ١. 09 18 9 JUL 2023 R. R. Joshi 0 S.G. Thaken V 62 A S. Hatalkar B V Mikthadojkav 04 ~ H.V. Mande 05 D.E. Kimawat 10 1/ ьŦ 68 09 0